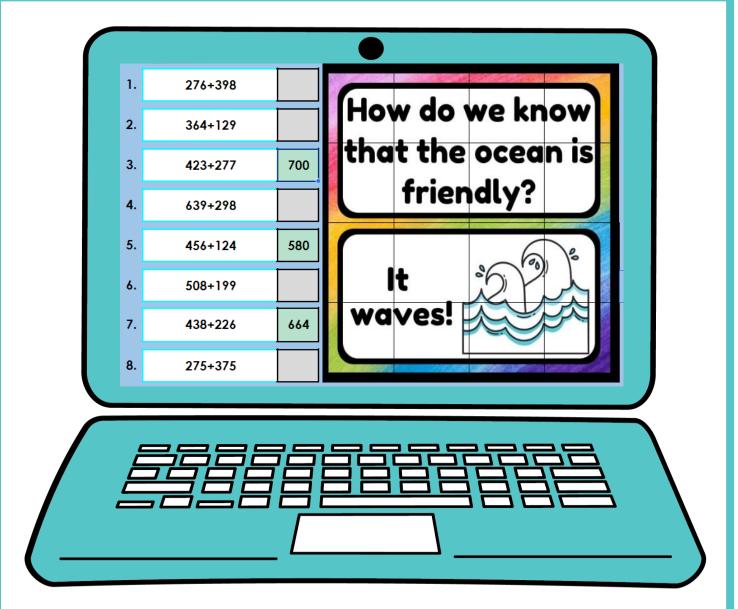

#### SELF-GRADING

| 1. | 276+398 |     |                                                                                                                   |
|----|---------|-----|-------------------------------------------------------------------------------------------------------------------|
| 2. | 364+129 |     |                                                                                                                   |
| 3. | 423+277 | 700 | Students enter<br>their answers in<br>the gray boxes.<br>If the answer is<br>correct, the box<br>will turn green. |
| 4. | 639+298 |     |                                                                                                                   |
| 5. | 456+124 | 580 |                                                                                                                   |
| 6. | 508+199 |     |                                                                                                                   |
| 7. | 438+226 | 664 |                                                                                                                   |
| 8. | 275+375 |     | © Think Tank Too                                                                                                  |

Correct answers will begin to reveal a mystery picture of a kid-friendly joke.