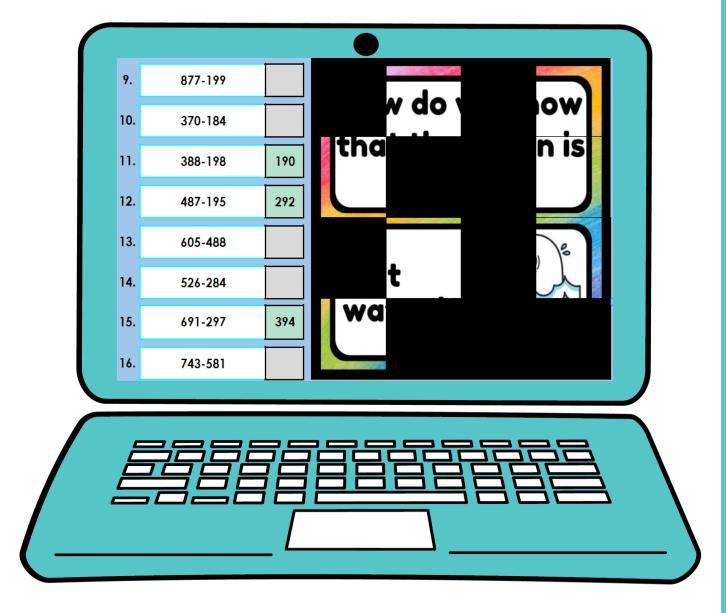

#### SELF-GRADING

| 1. | 276+398 |     |                                                                                                                   |
|----|---------|-----|-------------------------------------------------------------------------------------------------------------------|
| 2. | 364+129 |     |                                                                                                                   |
| 3. | 423+277 | 700 | Students enter<br>their answers in<br>the gray boxes.<br>If the answer is<br>correct, the box<br>will turn green. |
| 4. | 639+298 |     |                                                                                                                   |
| 5. | 456+124 | 580 |                                                                                                                   |
| 6. | 508+199 |     |                                                                                                                   |
| 7. | 438+226 | 664 |                                                                                                                   |
| 8. | 275+375 |     | © Think Tank Too                                                                                                  |

Correct answers will begin to reveal a mystery picture of a kid-friendly joke.