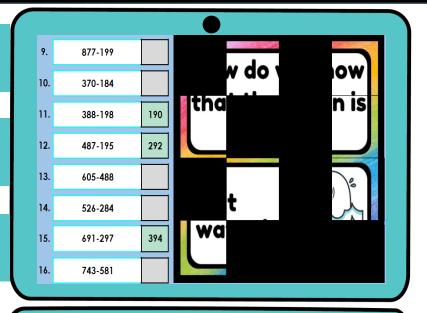

#### SELF-GRADING

| 1. | 276+398 |     |                                                                                                                   |
|----|---------|-----|-------------------------------------------------------------------------------------------------------------------|
| 2. | 364+129 |     |                                                                                                                   |
| 3. | 423+277 | 700 | Students enter<br>their answers in<br>the gray boxes.<br>If the answer is<br>correct, the box<br>will turn green. |
| 4. | 639+298 |     |                                                                                                                   |
| 5. | 456+124 | 580 |                                                                                                                   |
| 6. | 508+199 |     |                                                                                                                   |
| 7. | 438+226 | 664 |                                                                                                                   |
| 8. | 275+375 |     | © Think Tank Too                                                                                                  |

Correct answers will begin to reveal a mystery picture of a kid-friendly joke.