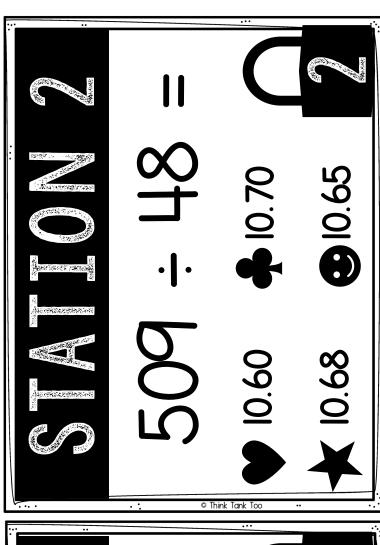

| Terrano Ligario servicio del<br>Servicio della | A=3 |       |     |                |
|------------------------------------------------|-----|-------|-----|----------------|
|                                                |     |       | G=8 | 3              |
|                                                |     | J = 2 |     |                |
|                                                | M=3 | 8     | P=2 | Think Tank Too |



















 $\mathbf{Q}$ Q2

Q3 QH

#### STATION

QI CODE Q2 CODE Q3 CODE

Q4 CODE

## DRAW ANSWERS

Q2

Q3QH

#### STATION 2

QI CODE Q2 CODE Q3 CODE Q4 CODE

### ANSWERS

Q2

Q3 QH

#### STATION 3

Q2 CODE Q3 CODE QI CODE

Q4 CODE

#### **ANSWERS**

Q2  $\mathbb{Q}$ 

Q3 QH

#### STATION 4

QI CODE Q2 CODE Q3 CODE

Q4 CODE

#### FINAL CODE:

QI SHAPE **Q2 SHAPE** Q3 SHAPE Q4 SHAPE LETTER LETTER LETTER LETTER

Write down the NUMBERS for each letter based on your answer for each question.





# More Resources

Click me Click me Click me









## Let's Connect









## Email



LISA@THINKTANKTEACHER.COM

## Follow Me!

Click the logo to follow me for new and engaging resources.