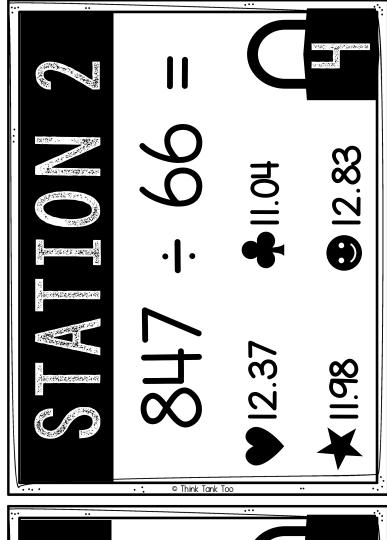

| Terrano Ligario servicio del<br>Servicio della | A=3 |       |     |                |
|------------------------------------------------|-----|-------|-----|----------------|
|                                                |     |       | G=8 | 3              |
|                                                |     | J = 2 |     |                |
|                                                | M=3 | 8     | P=2 | Think Tank Too |



















 $\mathbf{Q}$ Q2

Q3 QH

#### STATION

QI CODE Q2 CODE Q3 CODE

Q4 CODE

## DRAW ANSWERS

Q2

Q3QH

#### STATION 2

QI CODE Q2 CODE Q3 CODE Q4 CODE

### ANSWERS

Q2

Q3 QH

#### STATION 3

Q2 CODE Q3 CODE QI CODE

Q4 CODE

#### **ANSWERS**

Q2  $\mathbb{Q}$ 

Q3 QH

#### STATION 4

QI CODE Q2 CODE Q3 CODE

Q4 CODE

#### FINAL CODE:

QI SHAPE **Q2 SHAPE** Q3 SHAPE Q4 SHAPE LETTER LETTER LETTER LETTER

Write down the NUMBERS for each letter based on your answer for each question.





# More Resources

Click me Click me Click me









## Let's Connect









## Email



LISA@THINKTANKTEACHER.COM

## Follow Me!

Click the logo to follow me for new and engaging resources.