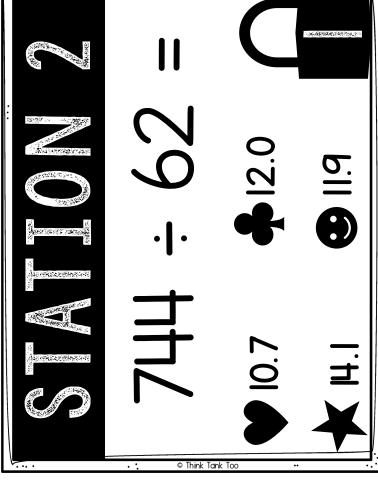

| Terrano Ligario servicio del<br>Servicio della | A=3 |       |     |                |
|------------------------------------------------|-----|-------|-----|----------------|
|                                                |     |       | G=8 | 3              |
|                                                |     | J = 2 |     |                |
|                                                | M=3 | 8     | P=2 | Think Tank Too |



















 $\mathbf{Q}$ Q2

Q3 QH

#### STATION

QI CODE Q2 CODE Q3 CODE

Q4 CODE

## DRAW ANSWERS

Q2

Q3QH

#### STATION 2

QI CODE Q2 CODE Q3 CODE Q4 CODE

### ANSWERS

Q2

Q3 QH

#### STATION 3

Q2 CODE Q3 CODE QI CODE

Q4 CODE

#### **ANSWERS**

Q2  $\mathbb{Q}$ 

Q3 QH

#### STATION 4

QI CODE Q2 CODE Q3 CODE

Q4 CODE

#### FINAL CODE:

QI SHAPE **Q2 SHAPE** Q3 SHAPE Q4 SHAPE LETTER LETTER LETTER LETTER

Write down the NUMBERS for each letter based on your answer for each question.





# More Resources

Click me Click me Click me









## Let's Connect









## Email



LISA@THINKTANKTEACHER.COM

## Follow Me!

Click the logo to follow me for new and engaging resources.