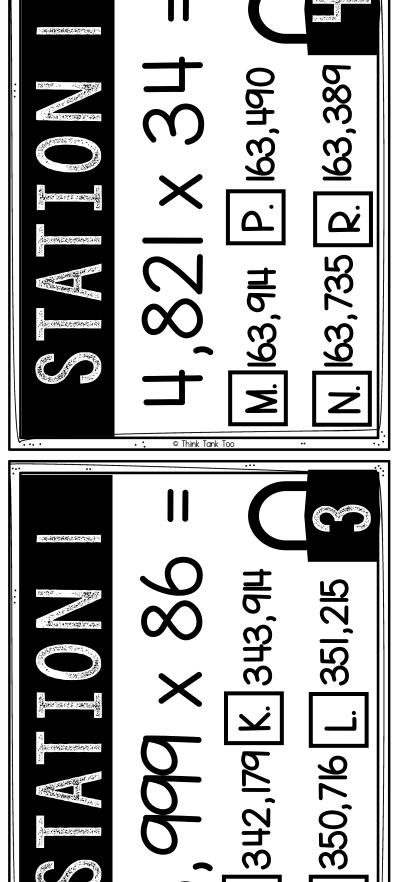

| Terrano Ligario servicio del<br>Servicio della | A=3 |       |     |                |
|------------------------------------------------|-----|-------|-----|----------------|
|                                                |     |       | G=8 | 3              |
|                                                |     | J = 2 |     |                |
|                                                | M=3 | 8     | P=2 | Think Tank Too |



















 $\mathbf{Q}$ Q2

Q3 QH

#### STATION

QI CODE Q2 CODE Q3 CODE

Q4 CODE

## DRAW ANSWERS

Q2

Q3QH

#### STATION 2

QI CODE Q2 CODE Q3 CODE Q4 CODE

### ANSWERS

Q2

Q3 QH

#### STATION 3

Q2 CODE Q3 CODE QI CODE

Q4 CODE

#### **ANSWERS**

Q2  $\mathbb{Q}$ 

Q3 QH

#### STATION 4

QI CODE Q2 CODE Q3 CODE

Q4 CODE

#### FINAL CODE:

QI SHAPE **Q2 SHAPE** Q3 SHAPE Q4 SHAPE LETTER LETTER LETTER LETTER

Write down the NUMBERS for each letter based on your answer for each question.





# More Resources

Click me Click me Click me









## Let's Connect









## Email



LISA@THINKTANKTEACHER.COM

## Follow Me!

Click the logo to follow me for new and engaging resources.