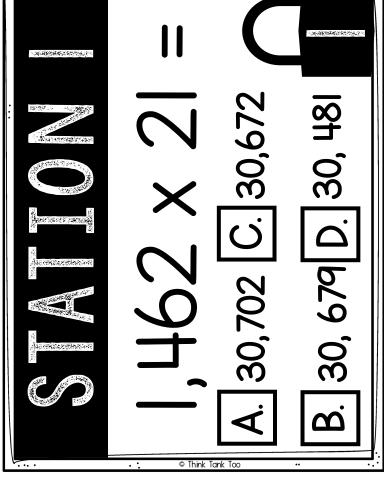

| Terrano Ligario servicio del<br>Servicio della | A=3 |       |     |                |
|------------------------------------------------|-----|-------|-----|----------------|
|                                                |     |       | G=8 | 3              |
|                                                |     | J = 2 |     |                |
|                                                | M=3 | 8     | P=2 | Think Tank Too |



















 $\mathbf{Q}$ Q2

Q3 QH

#### STATION

QI CODE Q2 CODE Q3 CODE

Q4 CODE

## DRAW ANSWERS

Q2

Q3QH

#### STATION 2

QI CODE Q2 CODE Q3 CODE Q4 CODE

### ANSWERS

Q2

Q3 QH

#### STATION 3

Q2 CODE Q3 CODE QI CODE

Q4 CODE

#### **ANSWERS**

Q2  $\mathbb{Q}$ 

Q3 QH

#### STATION 4

QI CODE Q2 CODE Q3 CODE

Q4 CODE

#### FINAL CODE:

QI SHAPE **Q2 SHAPE** Q3 SHAPE Q4 SHAPE LETTER LETTER LETTER LETTER

Write down the NUMBERS for each letter based on your answer for each question.





# More Resources

Click me Click me Click me









## Let's Connect









## Email



LISA@THINKTANKTEACHER.COM

## Follow Me!

Click the logo to follow me for new and engaging resources.