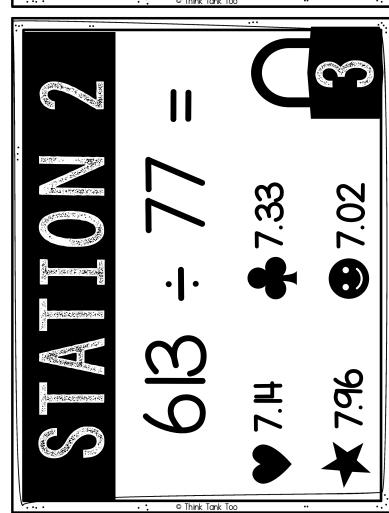

| Terrano Ligario servicio del<br>Servicio della | A=3 |       |     |                |
|------------------------------------------------|-----|-------|-----|----------------|
|                                                |     |       | G=8 | 3              |
|                                                |     | J = 2 |     |                |
|                                                | M=3 | 8     | P=2 | Think Tank Too |



















 $\mathbf{Q}$ Q2

Q3 QH

#### STATION

QI CODE Q2 CODE Q3 CODE

Q4 CODE

## DRAW ANSWERS

Q2

Q3QH

#### STATION 2

QI CODE Q2 CODE Q3 CODE Q4 CODE

### ANSWERS

Q2

Q3 QH

#### STATION 3

Q2 CODE Q3 CODE QI CODE

Q4 CODE

#### **ANSWERS**

Q2  $\mathbb{Q}$ 

Q3 QH

#### STATION 4

QI CODE Q2 CODE Q3 CODE

Q4 CODE

#### FINAL CODE:

QI SHAPE **Q2 SHAPE** Q3 SHAPE Q4 SHAPE LETTER LETTER LETTER LETTER

Write down the NUMBERS for each letter based on your answer for each question.





# More Resources

Click me Click me Click me









## Let's Connect









## Email



LISA@THINKTANKTEACHER.COM

## Follow Me!

Click the logo to follow me for new and engaging resources.