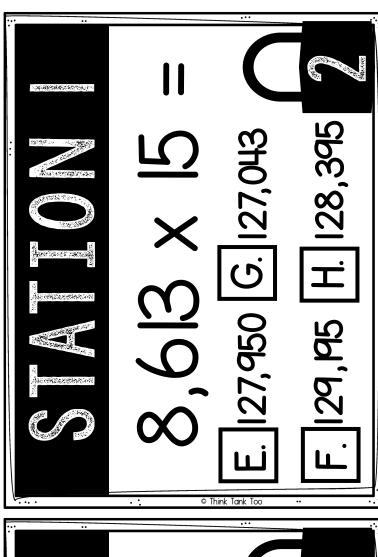

| Terrano Ligario servicio del<br>Servicio della | A=3 |       |     |                |
|------------------------------------------------|-----|-------|-----|----------------|
|                                                |     |       | G=8 | 3              |
|                                                |     | J = 2 |     |                |
|                                                | M=3 | 8     | P=2 | Think Tank Too |



















 $\mathbf{Q}$ Q2

Q3 QH

#### STATION

QI CODE Q2 CODE Q3 CODE

Q4 CODE

## DRAW ANSWERS

Q2

Q3QH

#### STATION 2

QI CODE Q2 CODE Q3 CODE Q4 CODE

### ANSWERS

Q2

Q3 QH

#### STATION 3

Q2 CODE Q3 CODE QI CODE

Q4 CODE

#### **ANSWERS**

Q2  $\mathbb{Q}$ 

Q3 QH

#### STATION 4

QI CODE Q2 CODE Q3 CODE

Q4 CODE

#### FINAL CODE:

QI SHAPE **Q2 SHAPE** Q3 SHAPE Q4 SHAPE LETTER LETTER LETTER LETTER

Write down the NUMBERS for each letter based on your answer for each question.





# More Resources

Click me Click me Click me









## Let's Connect









## Email



LISA@THINKTANKTEACHER.COM

## Follow Me!

Click the logo to follow me for new and engaging resources.